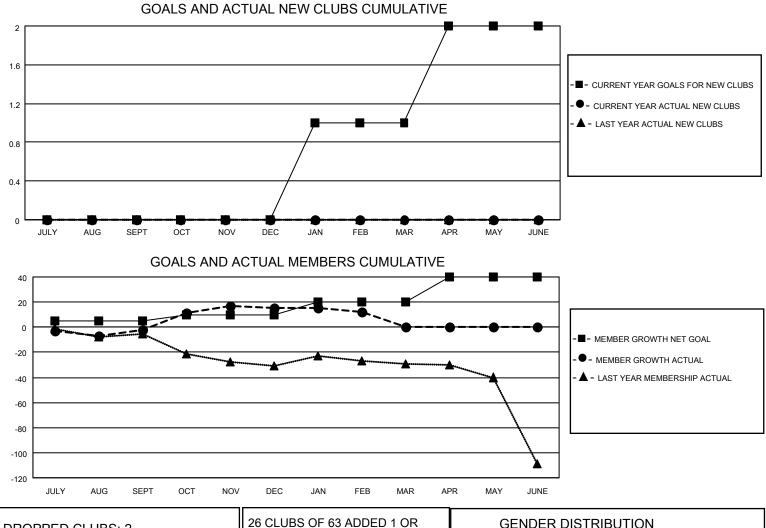

## LOCATION NETHERLANDS

**District 110AN** 

Results as of: 2/28/2023

| Clubs                 |               |           |               | Members               |                        |                         |                                                    |
|-----------------------|---------------|-----------|---------------|-----------------------|------------------------|-------------------------|----------------------------------------------------|
| RESULTS FOR 2022-2023 |               |           |               | RESULTS FOR 2022-2023 |                        |                         |                                                    |
| QUARTER               | NEW CLUB GOAL | NEW CLUBS | DROPPED CLUBS | QUARTER               | BER GROWTH NET<br>GOAL | MEMBER GROWTH<br>ACTUAL | DROPPED<br>MEMBERS ACTUAL<br>(including transfers) |
| JULY/AUG/SEPT         | 0             | 0         | 1             | JULY/AUG/SEPT         | 5                      | 15                      | 15                                                 |
| OCT/NOV/DEC           | 0             | 0         | 1             | OCT/NOV/DEC           | 5                      | 32                      | 12                                                 |
| JAN/FEB/MAR           | 1             | 0         | 0             | JAN/FEB/MAR           | 10                     | 15                      | 16                                                 |
| APR/MAY/JUNE          | 1             | 0         | 0             | APR/MAY/JUNE          | 20                     | 0                       | 0                                                  |

| DROPPED CLUBS: 2 |    | 26 CLUBS OF 63 ADDED 1 OR<br>MORE NEW MEMBERS | GENDER DISTRIBUTION       |                |  |
|------------------|----|-----------------------------------------------|---------------------------|----------------|--|
|                  |    |                                               | MALE                      | 1,072 (85.69%) |  |
|                  |    |                                               | FEMALE                    | 178 (14.23%)   |  |
| DROPPED MEMBERS  |    |                                               | NON BINARY                | 0 (0.00%)      |  |
|                  | 7  |                                               | PREFER NOT TO ANSWER      | 1 (0.08%)      |  |
| DECEASED         | 1  |                                               |                           |                |  |
| CLUB CANCELLED   | 1  | CLICK HERE FOR CUMULATIVE                     | TOTAL FAMILY UNIT MEMBERS | s 0            |  |
| OTHER            | 35 | MEMBERSHIP DATA                               |                           |                |  |
| TOTAL            | 43 |                                               | FAMILY MEMBERS PAYING HA  | LF DUES 0      |  |
|                  |    |                                               |                           |                |  |
|                  |    | JI                                            |                           |                |  |